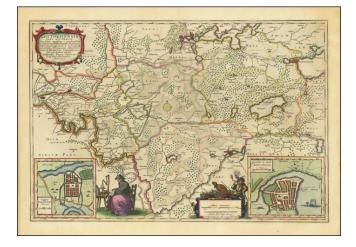

## **Description:**

Fine early map of a portion of Schleswig-Holstein. This map was published in the middle of the 16th century in Amsterdam.

The map shows the southern part of the prefecture of Gottorf (Gottorp), with an inset map of the towns of Eckernforde and Friedrichstadt. Many roads, villages, cities, and more are shown. Decorative elements include a hunter and a merchant at his scales. Sea monsters appear in one of the insets.