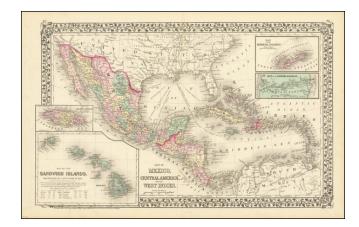

## Map of Mexico, Central America, and the West Indies [Insets of Bermuda, Sandwich Islands, Jamaica and Panama Railroad]

**Stock#:** 78369 **Map Maker:** Mitchell Jr.

**Date:** 1874

Place: Philadelphia Color: Hand Colored

## **Description:**

Attractive map of Mexico, the Caribbean and the Gulf Coast, published by SA Mitchell Jr.

Includes large insets of Cuba, Bermuda, Jamaica, and the Isthmus of Panama and a small inset of Jamaica.

Shows shipping routes from New Orleans to points throughout the Caribbean.

Decorative borders.