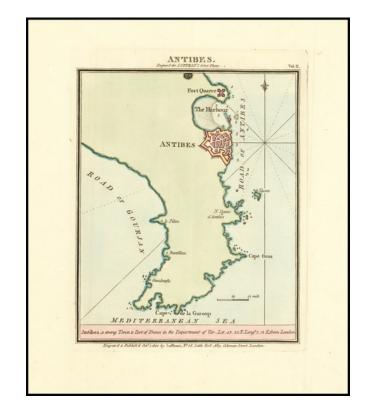

## **Description:**

Attractive antique map of the town immediately west of Cannes, Antibes, on the French Riviera. This fabulous maritime sea chart shows the city with its walls, depth soundings, the harbor, and other coastal details along the Cap d'Antibes.

Luffman's *Select Plans* is an uncommon traveler's guide that served to educate the intrepid traveler regarding any part of the world, from the major cities of Europe to the wild coasts of the Spice Islands. Each of Luffman's maps contained detailed coastal descriptions showing the major landmarks and cities, as well as basic but necessary navigational information. This plate appeared in the second of Luffman's two volumes.