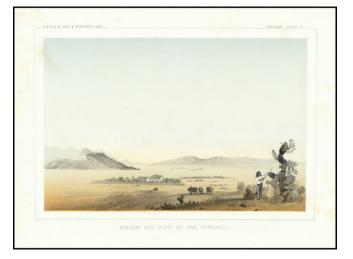

## (San Fernando Valley) Mission and Plain of San Fernando

| Stock#:    | 77032                  |
|------------|------------------------|
| Map Maker: | U.S. Pacific RR Survey |

Date:1852Place:WashingtonColor:ColorCondition:VG+Size:9.5 x 7 inches

## **Description:**

The earliest view of the Mission of San Fernando and the Valley, which accompanied Vol. V of the *Reports* of *Explorations and Surveys to Ascertain The Most Practicable Route To the Pacific.* 