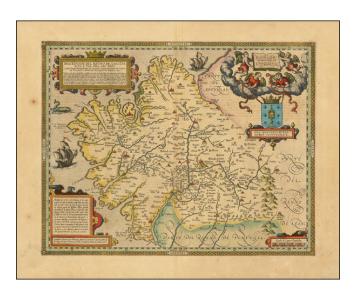

## Barry Lawrence Ruderman Antique Maps Inc.

7407 La Jolla Boulevard La Jolla, CA 92037 www.raremaps.com

(858) 551-8500 blr@raremaps.com

Descripcion Del Reyno De Galizia, Auth. F. Fer. Olea Ord. Pred. A Don Pedro Fernandez De Castro y Andrade, Conde De Lemos, De Villalva y Andrade, Marques De Sarria. &c. . .

## **Description:**

Scarce map of Galicia engraved by Joannes Baptista Vrients, which appeared only in the very late editions of Ortelius' *Theatrum Orbis Terrarum*, the first modern atlas of the World.

The map is based upon a manuscript map by Fernando Ojea (1568-1615), which Vrients obtained in connection with his expansion of Ortelius' atlas (Meurer p. 210). The map first appeared in the 1603 edition of Vrients work and only an estimated 1300 examples were printed.