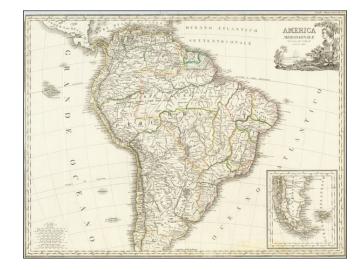

## **Description:**

Rare decorative map of South America, published jointly by Maggi in Torino and Stucchi in Milan.

The map was issued during a turbulent time in the history of South America, toward the end of the period when Spain was losing its colonial empire.

The portrait of Vespucci is a marvelous decorative touch.