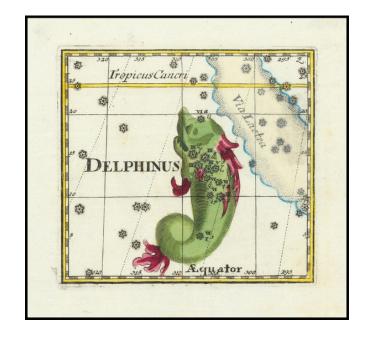

## **Delphinus**

**Stock#:** 75645 **Map Maker:** Thomas

**Date:** 1730

Place: Frankfurt & Leipiz Color: Hand Colored

**Condition:** VG+

**Size:**  $5 \times 4.5$  inches

**Price:** \$ 345.00

### "One of the Unsung Treasures of Celestial Cartography"

Fine old color example of Corbinianus Thomas's remarkable depiction of the constellation Delphinus.

Thomas's work is remarkable for its detailed treatment of single and small groups of constellations, the meticulous detail in which these fine images are engraved and the exceptional detail of the color work. Among its contemporaries, it is unquestionably a visual masterwork of great note.