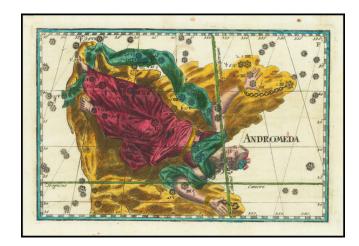

#### **Andromeda**

**Stock#:** 74248 **Map Maker:** Thomas

**Date:** 1730

Place: Frankfurt & Leipiz Color: Hand Colored

**Condition:** VG+

**Size:** 8 x 5.5 inches

**Price:** \$ 375.00

## "One of the Unsung Treasures of Celestial Cartography"

Fine old color example of Corbinianus Thomas's remarkable depiction of the constellation Andromeda.

Thomas's work is remarkable for its detailed treatment of single and small groups of constellations, the meticulous detail in which these fine images are engraved and the exceptional detail of the color work. Among its contemporaries, it is unquestionably a visual masterwork of great note.