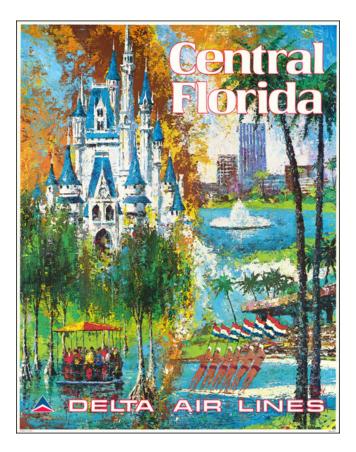

## **Central Florida**

| Stock#:    | 73971                    |
|------------|--------------------------|
| Map Maker: | Delta Air Lines / Laycox |

 Date:
 1965

 Place:
 U.S.A.

 Color:
 Color

 Condition:
 VG+

## **Description**:

Attractive vintage Delta Airlines poster promoting travel to central Florida, with art done by Jack Laycox.

Scenes from Disneyworld and elsewhere in central Florida form the backdrop for the poster.