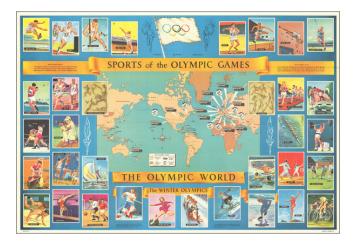

## Barry Lawrence Ruderman Antique Maps Inc.

7407 La Jolla Boulevard La Jolla, CA 92037 www.raremaps.com

(858) 551-8500 blr@raremaps.com

(World Map) Sports of the Olympic Games

| Stock#:           | 72815          |
|-------------------|----------------|
| Map Maker:        | Hammond & Co.  |
| Date:             | 1960           |
| Place:            | New York       |
| Color:            | Hand Colored   |
| <b>Condition:</b> |                |
| Size:             | 41 x 29 inches |
| Price:            | SOLD           |

## **Description:**

Rare promotional poster promoting the 1960 Summer and Winter Olympics.

The world is illustrated, highlighting the sites of Olympic Games 1896 to 1960, surrounded by illustrations of summer and winter sports.