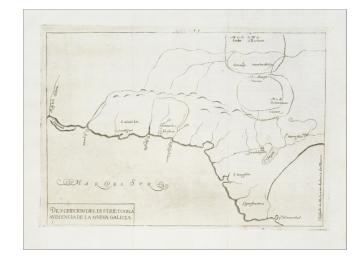

## [Mexico]. Descripcion Del Destricto Del Audiencia De La Nueva Galicia

**Stock#:** 64950

Map Maker: Herrera y Tordesillas

Date: 1602 (1730)
Place: Madrid
Color: Uncolored

**Condition:** VG

**Size:** 11 x 8 inches

## **Description:**

A nice example of the second Spanish edition of Herrera's map of part of Mexico.

This is one of the earliest obtainable regional maps of Mexico and the only obtainable map based entirely on contemporary Spanish sources.

First issued in 1602, Herrera's work is one of the most influential works on the New World to be published in the 17th Century.