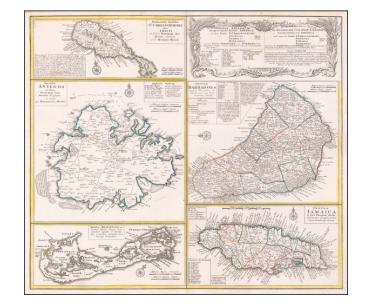

## **Barry Lawrence Ruderman Antique Maps Inc.**

7407 La Jolla Boulevard La Jolla, CA 92037

www.raremaps.com

(858) 551-8500 blr@raremaps.com

(Bermuda, Jamaica St. Kitts, Antigua & Barbados) Dominia Anglorum in praecipuis Insulis Americae ut sunt Insula S. Christopheri, Antegoa, Iamaica, Barbados nec non Insula Bermudes vel Sommers . . .

## **Description:**

Interesting set of 5 maps on a single sheet, showing St. Kitts, Antigua, Bermuda, Barbados, and Jamaica, each in excellent detail.

The maps area drawn from separate maps made by Herman Moll in 1729. Each is finely engraved and meticulously detailed with its own compass rose, soundings, roads, topography and political divisions, as well as descriptive text and place name keys.