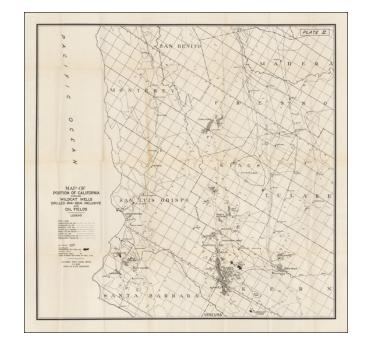

## Map of Portion of California Showing Wildcat Wells Drilled 1914 - 1924, inclusive and Oil Fields

**Stock#:** 54399

Map Maker: California State Mining Bureau

Date: 1925 circaPlace: San FranciscoColor: UncoloredCondition: VG+

## **Description:**

Detailed map of Central California, published by the State Oil & Gas Supervisor.

The map details Wildcat Wells in the region, plus the pipe lines of 8 companies:

- Associated Oil Co.
- Standard Oil Co.
- General Pet. Co.
- Petroleum Midway
- Shell Oil of Calif
- Union Oil Co.
- Pan American Pet. Co.
- Producers Trans. Co.

The map shows oil fields, fields discovered between 1914 and 1924, Wildcat Wells, Discovery Wells and index numbers.

The map is quite rare. We have not been able to locate any other examples.