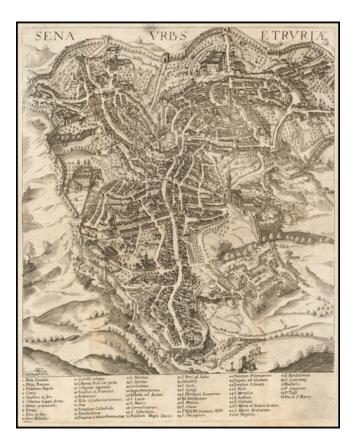

## Barry Lawrence Ruderman Antique Maps Inc.

7407 La Jolla Boulevard La Jolla, CA 92037

www.raremaps.com

(858) 551-8500 blr@raremaps.com

Sena Urbs Etruriae

| Stock#:    | 53608           |
|------------|-----------------|
| Map Maker: | Pflaumern       |
| Date:      | 1625            |
| Place:     | Augsburg        |
| Color:     | Uncolored       |
| Condition: | VG              |
| Size:      | 8.5 x 11 inches |
| Price:     | SOLD            |

## **Description:**

Rare early birdseye view of Siena, published in Augsburg.

Original copperplate by Wolfgang Kilian, from the first edition of 'Mercurius Italicus'.

The map is based on a wall map of Siena by Vanni, published by De Jode.