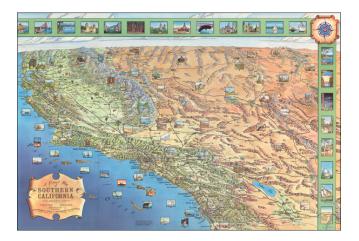

## A Pictorial Map of Southern California and Adjacent Areas . . .

| Stock#:<br>Map Maker: | 52439<br>Automobile Club of Southern<br>California |
|-----------------------|----------------------------------------------------|
| Date:                 | 1969                                               |
| Place:                | Los Angeles                                        |
| Color:                | Color                                              |
| Condition:            | VG+                                                |
| Sizo:                 | 23.5 x 35 inches                                   |
| Condition:            | VG+                                                |
| Size:                 | 23.5 x 35 inches                                   |

## **Description:**

Decorative pictorial map of Southern California, produced by Harry F. Pflum for the Automobile Club of Southern California.

Includes over 30 inset views.