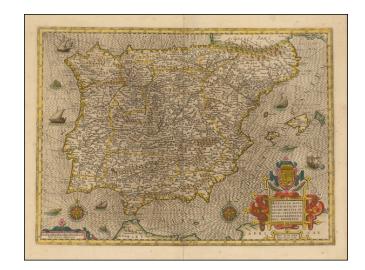

## **Description:**

Striking example of the Kaerius-Hondius map of Spain and Portugal.

The map includes a striking coat of arms, 2 compass roses, sailing ships and sea monsters, along with Hondius' unique style for engraving the ocean.

A gorgeous dark impression of this fine decorative map, one of the most decorative atlas maps of the Iberian Peninsula published in the 17th Century.