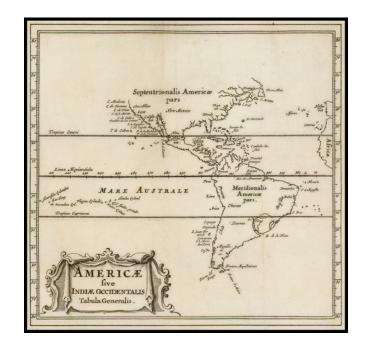

## Americae sive Indiae Occidnetalis Tabula Generalis

**Stock#:** 35673gm **Map Maker:** Clüver

**Date:** 1659

Place: Amsterdam Color: Uncolored

**Condition:** VG+

**Size:**  $5 \times 5$  inches

Price: SOLD

## **Description:**

Striking map of America, based upon the map first published by Herrera in 1622 and Joannes de Laet's map of 1630.

Provides a fascinating early look at America, based primarily on Spanish Sources, with relatively good coastal detail, especially on the West Coast of North America.

From a scarce early edition of Cluverius' work.