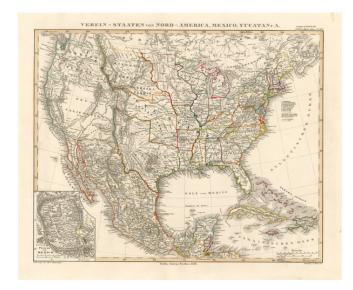

## Verein-Staaten von Nord-America, Mexico, Yucatan u.A. . . . 1848

Stock#: 18614 Map Maker: Stieler

**Date:** 1848 **Place:** Gotha

**Color:** Outline Color

**Condition:** VG+

**Size:**  $15 \times 12$  inches

## **Description:**

Highly detailed map of the United States, illustrating a number of the transitional Trans-Mississippi West territorial boundaries at the end of the Mexican-American War.

A massive Texas appears, shortly after its annexation into the United States. Massive California, Oregon, Nebraska, Missouri and Indian Territories are shown. I owa extends to Canada, including all of Minnesota. Pre-Gadsden Purchase border with Mexico. Several colonies are shown in Texas, including the French and German Colonies. Fine and highly detailed map.