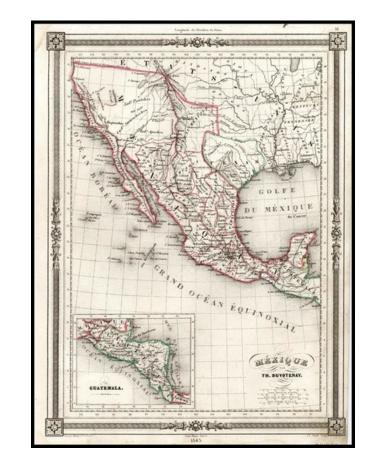

## Mexique par Th. Duvotenay...1843 [Republic of Texas]

14253 Map Maker: Duvotenay Date: 1843 **Place:** Paris **Color: Outline** Color **Condition:** VG Size:  $12 \ge 9$  inches

SOLD **Price:** 

## **Description:**

Detailed map of Texas, Upper California, the Plains and Mexico, featuring a prominent Republic of Texas, mythological Lake Teguayo and pre-Fremont Western United States. Western border of Texas includes an odd eastern incursion which is uncommon. Inset of Guatemala. Decorative border. Engraved by Charles Smith, the English mapmaker, representing an odd cross Channel collaboration.