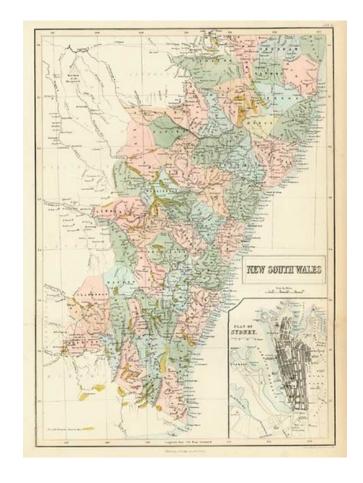

## **Description:**

Detailed map of NSW, hand colored by counties, and showing the Gold Districts in Gold. Inset Plan of Sydney. Shows towns, rivers, lakes, mountains, roads, etc. Adam & Charles Black were among the leading publishers of atlases and travel books in the 19th Century England.