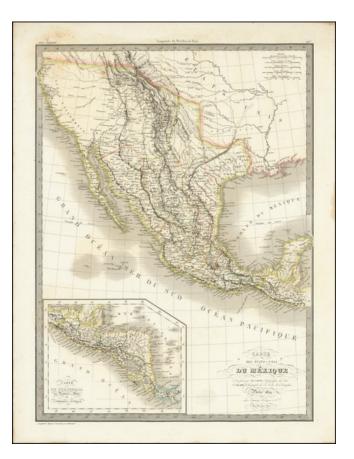

## **Description:**

One of the best large format maps of Mexico, Texas and Upper California to appear in a commercial atlas in the 1820s.

Texas is in its pre-Republic format, with many place names shown as well as the road from Natchitoches to the Laredo area. Substantial detail throughout the Rocky Mountains, incorporating Humboldt, Pike and Long.

The west reflects the cartography which predates Fremont's explorations, including two Salt Lakes and the mythical rivers which connect them to the Pacific. Many Indian tribes and place names throughout.