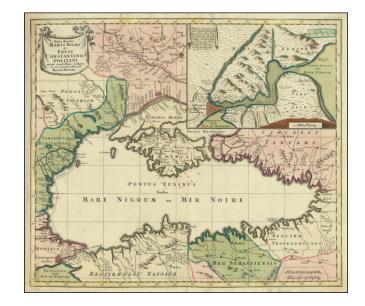

## [ Black Sea / Istanbul ] Nova Mappa Maris Nigri Et Freti Constantinopolitani . . .

**Stock#:** 104276 **Map Maker:** Seutter

Date: 1730 circaPlace: AugsburgColor: Hand Colored

**Condition:** VG+

**Size:** 22.5 x 19 inches

## **Description:**

Spectacular map of the Black Sea Region, with very large inset map showing environs of Constantinople.

Shows cities, mountains, rivers, provinces, etc. Decorative cartouche. Extremely decorative map.