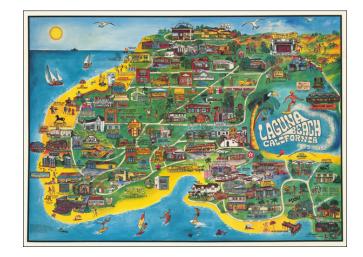

## **Description:**

Colorful 1980s advertising poster map of Laguna Beach, California.

The map is packed full of local advertising, from iconic hotels to local restaurants and locksmiths, capturing Laguna's coastal/beach culture vibe.

At the top right, several annual events are noted, including the Festival of Arts, Sawdust Festival, and Art-A-Fair Festival, adjacent to the Southern California Art Institute.