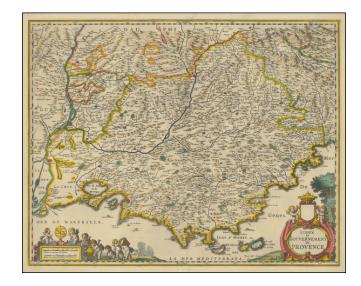

## [ Provence ] Comte Et Gouvernement de Provence

**Stock#:** 103392 **Map Maker:** Jansson

Date: 1657 circaPlace: AmsterdamColor: Hand Colored

**Condition:** VG+

**Size:** 21 x 16.5 inches

**Price:** \$ 575.00

## **Description:**

Scarce early edition of Jan Jansson's map of Provence, published in Amsterdam in about 1657.

This early state includes two unusual features. First, the map is attributed to "Mr. Samson, Geographe du Roy", a misspelling of French Royal mapmaker Nicolas Sanson's name. Second, the map pre-dates the addition of the coat of arms of France in the top of the title cartouche, a curious omission, identifying this as an early state of the map.