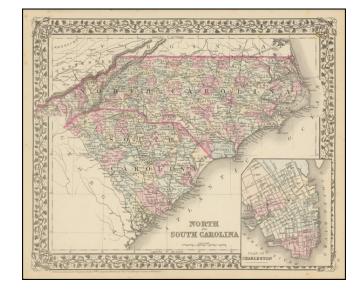

## North and South Carolina [with plan of Charleston]

Stock#: 103044 Map Maker: Mitchell Jr.

**Date:** 1880

Place: Philadelphia Color: Hand Colored

**Condition:** VG+

**Size:** 14 x 11.5 inches

**Price:** \$ 165.00

## **Description:**

Detailed map of North Carolina and South Carolina, published by Samuel Augustus Mitchell, Jr., America's most prolific and successful map publisher of the period.

The map includes inset maps of Charleston and Charleston Harbor. Colored by counties and showing towns, counties, roads, railroads, rivers, etc.