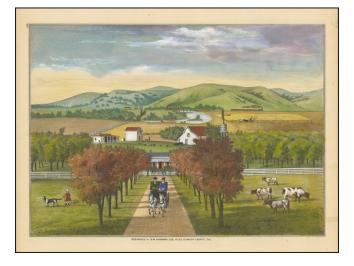

## Residence of D.M. Sanborn, ESQ., Niles, Alameda County, California

| Stock#:    | 102039          |
|------------|-----------------|
| Map Maker: | Thompson & West |

Date:1878Place:OaklandColor:Hand ColoredCondition:VG+Size:16 x 11.75 inches

## **Description:**

Attractive hand-colored lithograph view of the residence and farm of D.M. Sanborn, Esq. in Niles, a small suburb of Fremont, in Alameda County, California.

Three trains are shown in the background along with a classic hilly Bay Area landscape.