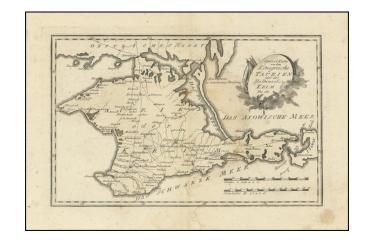

## [ Crimea ] Spezial Karte von dem Konigreich Taurien oder del Halbinsel Krim

Stock#: 101372 Map Maker: von Reilly

Date: 1789 Place: Vienna

Color:

**Condition:** Good

**Size:** 13 x 8.5 inches

**Price:** \$ 175.00

## **Description:**

Scarce map of Crimea and the neighboring parts of Ukraine, from Von Reilly's *Schauplatz der fünf Theile der Welt*.

The map shows a number of roads and towns within Crimea.

Von Reilly's work was issued in multiple volumes and grew to over 1000 maps in total, and was published in three parts between 1789 and 1806 in Vienna.

The work is well regarded for its accuracy and high level of detail of the maps.