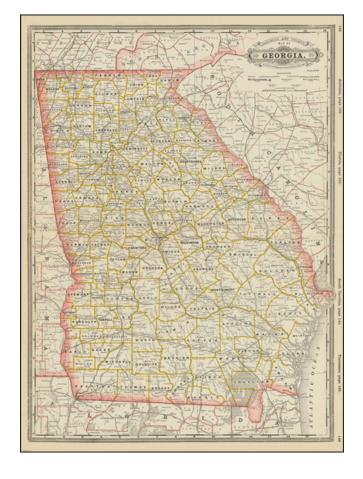

## Railroad and County Map of Georgia

**Stock#:** 101097 **Map Maker:** Cram

Date: 1886Place: ChicagoColor: Condition: VG+

**Size:** 16 x 22 inches

**Price:** \$ 175.00

## **Description:**

Highly detailed map of Georgia from a rare early edition of Cram's Standard American Railway Atlas.

The map shows counties, railroads, railway stations, township surveys, mountains, rivers, lakes, and a host of other early details. Also shows county seats, Money Order Post Offices and other commerce details.

The best large format commercial atlas map of the period.