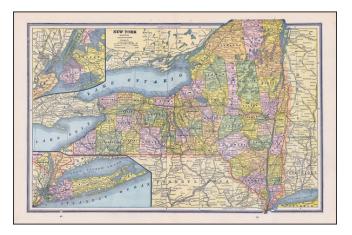

## **Description**:

Fine example of George Cram's map of the state of New York, with inset maps around New York City and Long Island.

Includes early railroads, excellent detail throughout the map. George Cram would become one of the most prolific atlas publishers of the last 19th and early 20th Centuries.