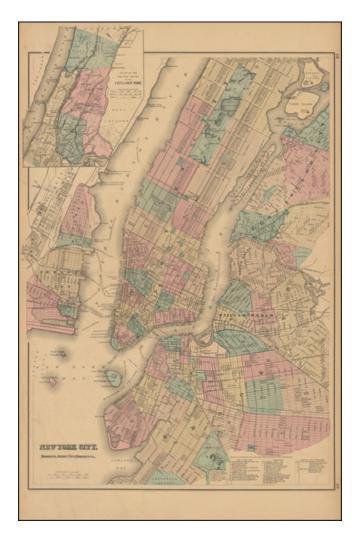

## **Description:**

Interesting map of New York City and Vicinity oriented with north at the top (most other double page maps of New York from this era are oriented with east at the top).

Shows parks, streets, wards, buildings, rail lines, wharfs, and many other features.

Inset of Upper NYC and part of Westchester County. Also shows much of Brooklyn, Hoboken and Jersey City.

A nice large format map.

Drawer Ref: New York City & Long Island