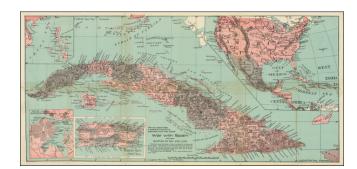

## **Description:**

Rare separately published map, issued to illustrate the War With Spain.

The primary map is a large map of Cuba, with a large inset map of the United States and smaller maps of Havana, Puerto Rico and the Philippines.