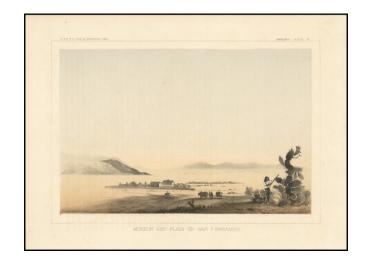

## Mission and Plain of San Fernando (Los Angeles County)

**Stock#:** 100003

Map Maker: U.S. Pacific RR Survey

**Date:** 1855

**Place:** Washington

**Color:** Color **Condition:** VG+

**Size:** 9.5 x 6.5 inches

## **Description:**

The earliest view of the Mission of San Fernando and the Valley, which accompanied Vol. V of the *Reports* of Explorations and Surveys to Ascertain The Most Practicable Route To the Pacific.